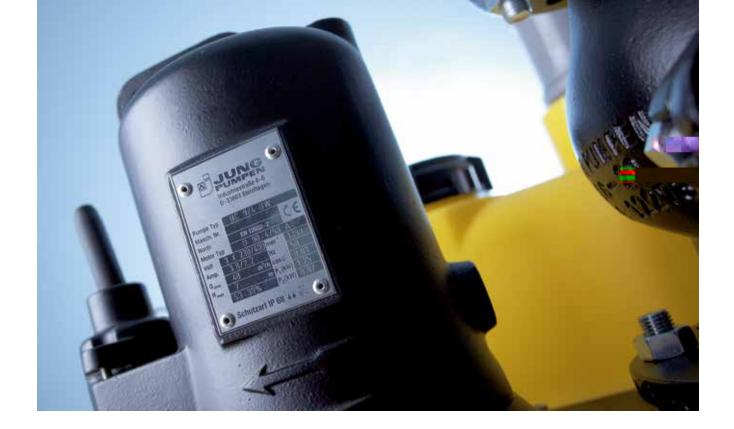

Height adjustable clamping flange compli 400

PVC inlet sluice valve DN 100 or DN 150, with pipe sockets bonded in, for the time-saving and space-saving direct connection to the inlet clamping flange.