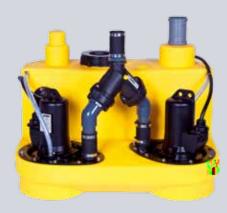

## NUMBERS - DATES - FACTS

| compli                | Dimensions<br>h x w x d [mm] | Tank<br>capacity [l] | Hmax<br>[m] | Qmax<br>[m³/h] | Free passage<br>[mm] | Inlet height<br>[mm] |
|-----------------------|------------------------------|----------------------|-------------|----------------|----------------------|----------------------|
| Single units          |                              |                      |             |                |                      |                      |
| 300 E                 | 445 x 525 x 525              | 50                   | 10,5        | 29             | 50                   | 180                  |
| 400                   | 445 x 650 x 595              | 64                   | 7           | 48             | 70                   | 180/250              |
| 500                   | 600 x 835 x 690              | 115                  | 20          | 76             | 70                   | variable             |
| 100 MultiCut          | 450 x 500 x 636              | 38                   | 24          | 18             | 7                    | 180/250              |
| 500 MultiCut          | 600 x 835 x 690              | 115                  | 24          | 18             | 7                    | variable             |
| Duplex units          |                              |                      | Ċ           | Ċ              |                      |                      |
| 1000                  | 600 x 835 x 690              | 115                  | 20          | 76             | 70                   | variable             |
| 1200                  | 800 x 910 x 1010             | 350                  | 20          | 76             | 70                   | 560-700              |
| 1500                  | 820 x 910 x 1610             | 500                  | 22          | 100            | 70 / 100             | 700                  |
| 2500                  | 820 x 1955 x 1610            | 2 x 500              | 22          | 100            | 70 / 100             | 700                  |
| 1000 MultiCut         | 600 x 835 x 690              | 115                  | 24          | 18             | 7                    | variable             |
| Stainless steel units |                              |                      |             |                |                      |                      |
| 1200 Stainless steel  | 880 x 770 x 1142             | 270                  | 16          | 122            | 80 / 100             | 700                  |
| 1400 Stainless steel  | 985 x 970 x 1375             | 540                  | 16          | 122            | 80 / 100             | 800                  |
| 1600 Stainless steel  | 985 x 970 x 1882             | 900                  | 16          | 122            | 80 / 100             | 800                  |