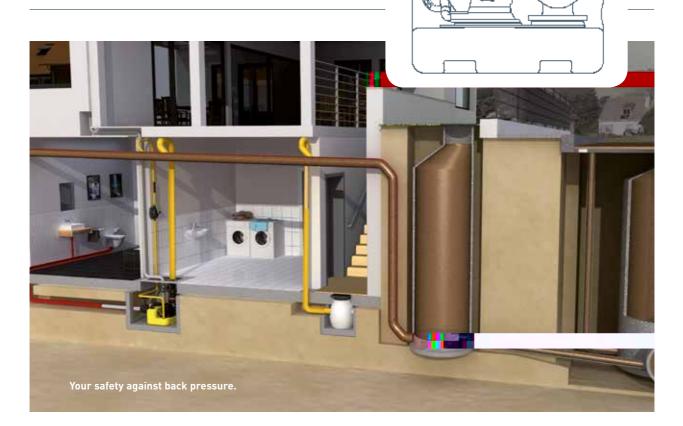

## COMPLI SEWAGE LIFTING STATIONS -CONVINCING QUALITY

- Ready to plug-in
- no electrician required
   also available with swing-type check valve
- Height adjustable clamping flange

   quick adjustment to suit the wastwater situation on site
- Easy installation
- due to flexible connection facilities
- Protection from moisture penetration
   due to moisture sealed cable inlet
- Inlet-optimised tank base

   less maintenance required
- Large cleaning opening

   maintenance-friendly

- Smooth running and quiet
   due to cast support platform
- Guided float switch – for reliable, clearly defined switching points
- Easy-to-operate controls

   clear layout of display and control elements
- LGA type tested and monitored
- > All components "Made in Germany"
  - Further information regarding sewage lifting stations at www.jung-pumpen.de

Image sources: Fotolia, Jung Pumpen GmbH