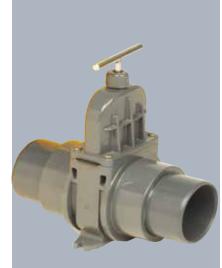

Height adjustable clamping flange compli 400

PVC inlet sluice valve DN 100 or DN 150, with pipe sockets bonded in, for the time-saving and space-saving direct connection to the inlet clamping flange.