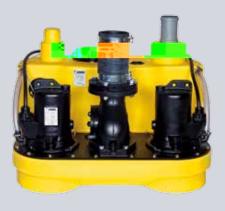

## NUMBERS - DATES - FACTS

| compli                | Dimensions<br>h x w x d [mm] | Tank<br>capacity [l] | Hmax<br>[m] | Qmax<br>[m³/h] | Free passage<br>[mm] | Inlet height<br>[mm] |
|-----------------------|------------------------------|----------------------|-------------|----------------|----------------------|----------------------|
| Single units          |                              |                      |             |                |                      |                      |
| 300 E                 | 445 x 525 x 525              | 50                   | 10,5        | 29             | 50                   | 180                  |
| 400                   | 445 x 650 x 595              | 64                   | 7           | 48             | 70                   | 180/250              |
| 500                   | 600 x 835 x 690              | 115                  | 20          | 76             | 70                   | variable             |
| 100 MultiCut          | 450 x 500 x 636              | 38                   | 24          | 18             | 7                    | 180/250              |
| 500 MultiCut          | 600 x 835 x 690              | 115                  | 24          | 18             | 7                    | variable             |
| Duplex units          |                              |                      | Ċ           | Ċ              |                      |                      |
| 1000                  | 600 x 835 x 690              | 115                  | 20          | 76             | 70                   | variable             |
| 1200                  | 800 x 910 x 1010             | 350                  | 20          | 76             | 70                   | 560-700              |
| 1500                  | 820 x 910 x 1610             | 500                  | 22          | 100            | 70 / 100             | 700                  |
| 2500                  | 820 x 1955 x 1610            | 2 x 500              | 22          | 100            | 70 / 100             | 700                  |
| 1000 MultiCut         | 600 x 835 x 690              | 115                  | 24          | 18             | 7                    | variable             |
| Stainless steel units |                              |                      |             |                |                      |                      |
| 1200 Stainless steel  | 880 x 770 x 1142             | 270                  | 16          | 122            | 80 / 100             | 700                  |
| 1400 Stainless steel  | 985 x 970 x 1375             | 540                  | 16          | 122            | 80 / 100             | 800                  |
| 1600 Stainless steel  | 985 x 970 x 1882             | 900                  | 16          | 122            | 80 / 100             | 800                  |

## COMPLI SEWAGE LIFTING STATIONS -CONVINCING QUALITY

- Ready to plug-in
- no electrician required
   also available with swing-type check valve
- Height adjustable clamping flange

   quick adjustment to suit the wastwater situation on site
- Easy installation
- due to flexible connection facilities
- Protection from moisture penetration
   due to moisture sealed cable inlet
- Inlet-optimised tank base

   less maintenance required
- Large cleaning opening

   maintenance-friendly

- Smooth running and quiet
   due to cast support platform
- Guided float switch – for reliable, clearly defined switching points
- Easy-to-operate controls

   clear layout of display and control elements
- LGA type tested and monitored
- > All components "Made in Germany"
  - Further information regarding sewage lifting stations at www.jung-pumpen.de

Image sources: Fotolia, Jung Pumpen GmbH