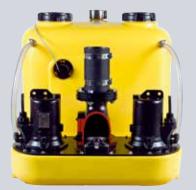

## NUMBERS - DATES - FACTS

| compli                | Dimensions<br>h x w x d [mm] | Tank<br>capacity [l] | Hmax<br>[m] | Qmax<br>[m³/h] | Free passage<br>[mm] | Inlet height<br>[mm] |
|-----------------------|------------------------------|----------------------|-------------|----------------|----------------------|----------------------|
| Single units          |                              |                      |             |                |                      |                      |
| 300 E                 | 445 x 525 x 525              | 50                   | 10,5        | 29             | 50                   | 180                  |
| 400                   | 445 x 650 x 595              | 64                   | 7           | 48             | 70                   | 180/250              |
| 500                   | 600 x 835 x 690              | 115                  | 20          | 76             | 70                   | variable             |
| 100 MultiCut          | 450 x 500 x 636              | 38                   | 24          | 18             | 7                    | 180/250              |
| 500 MultiCut          | 600 x 835 x 690              | 115                  | 24          | 18             | 7                    | variable             |
| Duplex units          |                              |                      | Ċ           | Ċ              |                      |                      |
| 1000                  | 600 x 835 x 690              | 115                  | 20          | 76             | 70                   | variable             |
| 1200                  | 800 x 910 x 1010             | 350                  | 20          | 76             | 70                   | 560-700              |
| 1500                  | 820 x 910 x 1610             | 500                  | 22          | 100            | 70 / 100             | 700                  |
| 2500                  | 820 x 1955 x 1610            | 2 x 500              | 22          | 100            | 70 / 100             | 700                  |
| 1000 MultiCut         | 600 x 835 x 690              | 115                  | 24          | 18             | 7                    | variable             |
| Stainless steel units |                              |                      |             |                |                      |                      |
| 1200 Stainless steel  | 880 x 770 x 1142             | 270                  | 16          | 122            | 80 / 100             | 700                  |
| 1400 Stainless steel  | 985 x 970 x 1375             | 540                  | 16          | 122            | 80 / 100             | 800                  |
| 1600 Stainless steel  | 985 x 970 x 1882             | 900                  | 16          | 122            | 80 / 100             | 800                  |

## COMPLI SEWAGE LIFTING STATIONS -CONVINCING QUALITY

- Ready to plug-in
- no electrician required
   also available with swing-type check valve
- Height adjustable clamping flange

   quick adjustment to suit the wastwater situation on site
- Easy installation
- due to flexible connection facilities
- Protection from moisture penetration
   due to moisture sealed cable inlet
- Inlet-optimised tank base

   less maintenance required
- Large cleaning opening

   maintenance-friendly

- Smooth running and quiet
   due to cast support platform
- Guided float switch – for reliable, clearly defined switching points
- Easy-to-operate controls

   clear layout of display and control elements
- LGA type tested and monitored
- > All components "Made in Germany"
  - Further information regarding sewage lifting stations at www.jung-pumpen.de

Image sources: Fotolia, Jung Pumpen GmbH